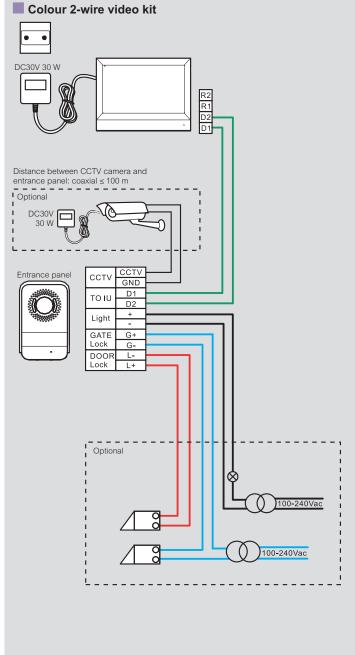

## wiring diagram

2-wire colour video hands-free kit with surface mounting street panel (with rainshield included). Kit can be expanded up to 2 apartments. In each apartment it is possible to manage up to 3 internal units